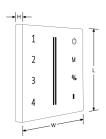

## **Product Specs:**

| Width (mm)  | 86 | Length (mm) | 86 |
|-------------|----|-------------|----|
| Height (mm) | 21 |             |    |