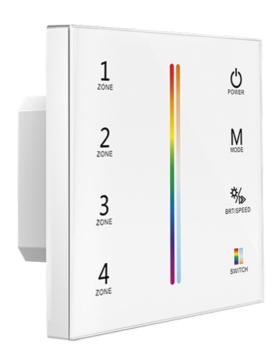

## Product Features:

- Ability to dim RGB or RGB+tuneable white LED strip
- Tune between the different RGB or RGB+tuneable white colour options
- 15m working distance from LED
  Requires 2xAAA batteries
- Easier install, less wiring
- Can work alongside a remote (AU-RGBCXRC1 or AU-RGBCXRC2)
- Available in White or Black
- 5 Year Warranty