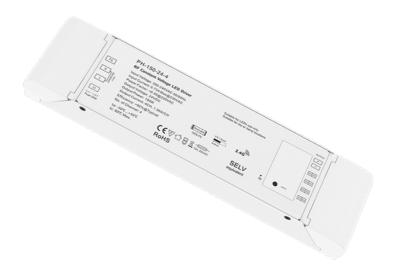

Product Description:

150W RGBW / Tuneable White Driver with RF Control

A combined solution for LED strip, this LED driver and wireless receiver all in one offers more flexibility and less wiring, a LED Driver + wireless receiver combined. One of these "all in one" products can control RGBW or Tuneable White LED strip based on the wiring and LED strip.

## **Product Features:**

- 4 Channels for RGB + White control
- Combined LED driver and wireless receiver
- Control RGBW or Tuneable White LED strip with same driver
- · Easier install, less wiring
- Simple pair solution for new/retrofit installs
- Compatible with EN-ST424RBW, EN-ST524RGBW, EN-ST224RGB, EN-ST324RGB & EN-ST90CXB