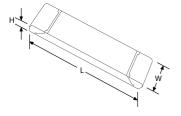

## Product Specs:

| Input Voltage | 24~24V | Width (mm)  | 67 |
|---------------|--------|-------------|----|
| Length (mm)   | 280    | Height (mm) | 36 |