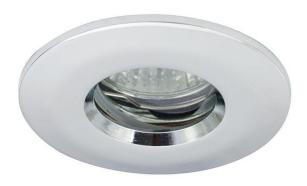

## ABD/CH

IP65 MR16/GU10 Die-Cast Bathroom Downlight Chrome

## **Features**

IP65 downlight suitable for bathroom use (product supplied less lamp)

Die-cast aluminium construction

Supplied with MR16 and GU10 lampholders

Clear glass

Belfast: +44 (0) 2890 773750

## **General Information**

| Lamp Type                      | GU10 / MR16 |
|--------------------------------|-------------|
| Colour / Finish                | Chrome      |
| Bluetooth Enabled              | Yes         |
| IP Rating                      | IP65        |
| Class Protection               | 1 & 3       |
| Bathroom Zone                  | 1 & 2       |
| Internal / External            | Internal    |
| Surface / Recessed / Suspended | Recessed    |
| Warranty (Years)               | 5           |
| Diameter (mm)                  | 88 mm       |
| Height (mm)                    | 110 mm      |
|                                |             |