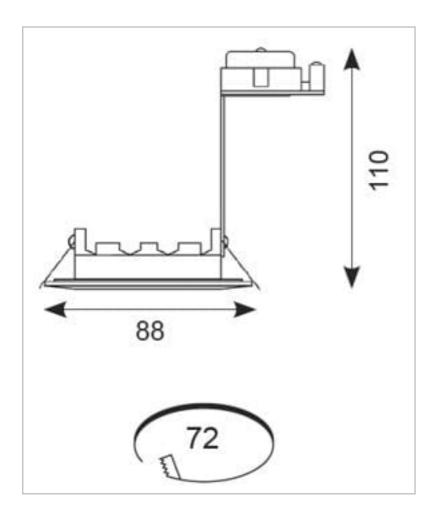

## **General Information**

| Lamp Type                      | GU10 / MR16 |
|--------------------------------|-------------|
| Colour / Finish                | Chrome      |
| Bluetooth Enabled              | Yes         |
| IP Rating                      | IP65        |
| Class Protection               | 1 & 3       |
| Bathroom Zone                  | 1 & 2       |
| Internal / External            | Internal    |
| Surface / Recessed / Suspended | Recessed    |
| Warranty (Years)               | 5           |
| Diameter (mm)                  | 88 mm       |
| Height (mm)                    | 110 mm      |
|                                |             |