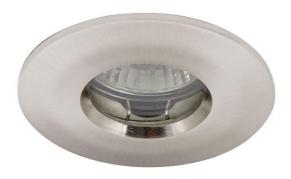

## ABD/SC

IP65 MR16/GU10 Die-Cast Bathroom Downlight Satin Chrome

## **Features**

IP65 downlight suitable for bathroom use (product supplied less lamp)

Die-cast aluminium construction

Supplied with MR16 and GU10 lampholders

Clear glass

Belfast: +44 (0) 2890 773750

## **General Information**

| Lamp Type                      | GU10 / MR16  |
|--------------------------------|--------------|
| Colour / Finish                | Satin Chrome |
| Bluetooth Enabled              | Yes          |
| IP Rating                      | IP65         |
| Class Protection               | 1 & 3        |
| Bathroom Zone                  | 1 & 2        |
| Internal / External            | Internal     |
| Surface / Recessed / Suspended | Recessed     |
| Warranty (Years)               | 5            |
| Diameter (mm)                  | 88 mm        |
| Height (mm)                    | 110 mm       |
|                                |              |