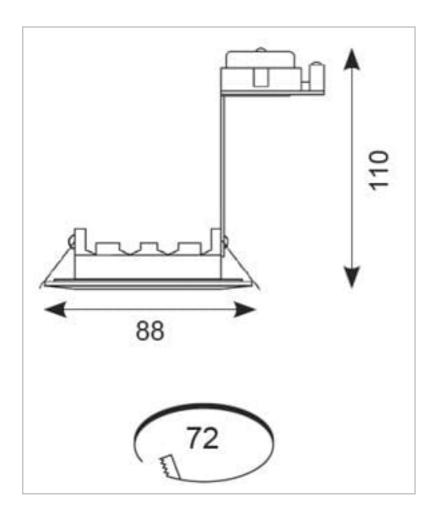

## **General Information**

| Lamp Type                      | GU10 / MR16  |
|--------------------------------|--------------|
| Colour / Finish                | Satin Chrome |
| Bluetooth Enabled              | Yes          |
| IP Rating                      | IP65         |
| Class Protection               | 1 & 3        |
| Bathroom Zone                  | 1 & 2        |
| Internal / External            | Internal     |
| Surface / Recessed / Suspended | Recessed     |
| Warranty (Years)               | 5            |
| Diameter (mm)                  | 88 mm        |
| Height (mm)                    | 110 mm       |
|                                |              |