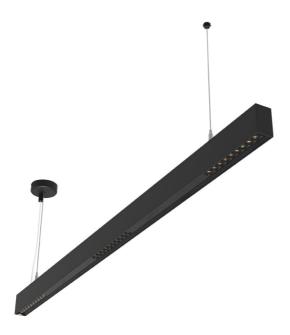

## **AHUMLED4/CW**

Humber Suspended Linear 1200mm Cool White

## **Features**

Suitable for office, retail and commercial applications

Supplied with 1.5 metre suspension kit as standard

Slim aluminium profile, black powder coated which provides a modern and sleek appearance

Black polycarbonate reflector design with individual optics helps achieve low UGR compliant luminaire ideal for most interior lighting

1-10V dimmable as standard

Belfast: +44 (0) 2890 773750