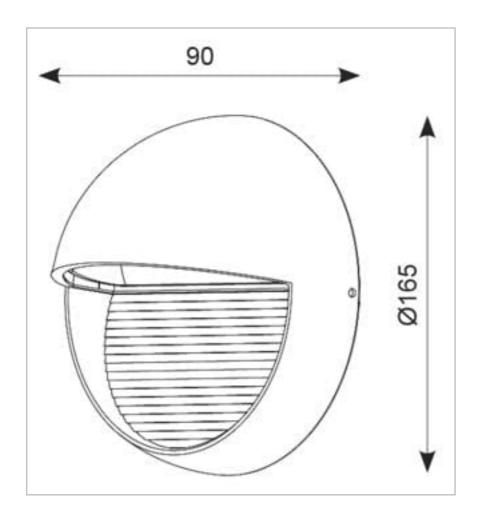

## **General Information**

| Lamp Type                      | LED         |
|--------------------------------|-------------|
| Colour / Finish                | Black       |
| IP Rating                      | IP65        |
| Class Protection               | 1           |
| Internal / External            | External    |
| Surface / Recessed / Suspended | Surface     |
| Lifetime (Hrs)                 | L70 60,000h |
| Warranty (Years)               | 3           |
| CE Mark                        | Yes         |
| Diameter (mm)                  | 165 mm      |
| Depth (mm)                     | 90 mm       |
|                                |             |