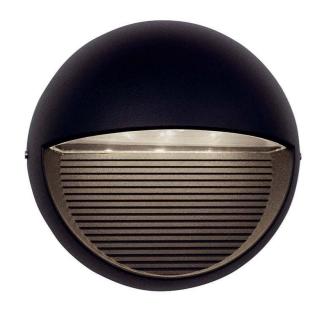

## **AKLED/B**Kappa Cool White Black

## **Features**

Compact wall light with integral driver suitable for residential and hospitality applications

Downward light spill ideal for pathway illumination

Die-cast aluminium construction

Non-dimmable

## **General Information**

| Lamp Type                      | LED         |
|--------------------------------|-------------|
| Colour / Finish                | Black       |
| IP Rating                      | IP65        |
| Class Protection               | 1           |
| Internal / External            | External    |
| Surface / Recessed / Suspended | Surface     |
| Lifetime (Hrs)                 | L70 60,000h |
| Warranty (Years)               | 3           |
| CE Mark                        | Yes         |
| Diameter (mm)                  | 165 mm      |
| Depth (mm)                     | 90 mm       |
|                                |             |