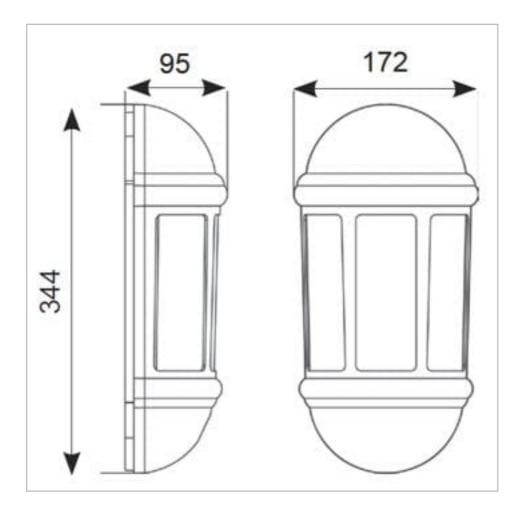

## **General Information**

| Lamp Type                      | LED             |
|--------------------------------|-----------------|
| Colour / Finish                | Black           |
| IP Rating                      | IP65            |
| IK Rating                      | IK08            |
| Class Protection               | 2               |
| Internal / External            | External        |
| Surface / Recessed / Suspended | Surface         |
| Lifetime (Hrs)                 | L70 B50 60,000h |
| Warranty (Years)               | 3               |
| CE Mark                        | Yes             |
| Width (mm)                     | 172 mm          |
| Height (mm)                    | 344 mm          |
| Depth (mm)                     | 95 mm           |
|                                |                 |