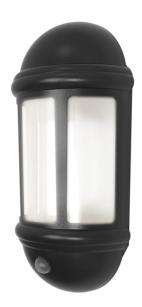

## **ALHLLED/PIR/BL**Latina Half Lantern PIR Black

## **Features**

Contemporary IP65 half lantern and resistant to corrosion suitable for commercial and residential applications

Textured polycarbonate finish and tinted lens

LED light bar for uniform light output

PIR option for convenience and security. Incorporates manual override option

Colour matching PIR lens cover ensures discreet appearance

Non-dimmable

Belfast: +44 (0) 2890 773750