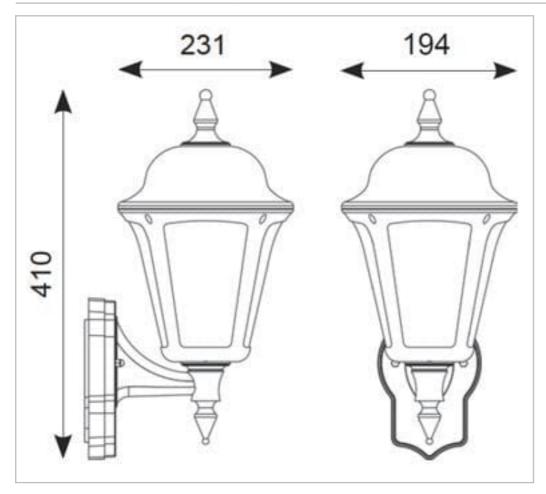

## **General Information**

| Lamp Type                      | LED             |
|--------------------------------|-----------------|
| Colour / Finish                | Black           |
| IP Rating                      | IP65            |
| IK Rating                      | IK08            |
| Class Protection               | 2               |
| Internal / External            | External        |
| Surface / Recessed / Suspended | Surface         |
| Lifetime (Hrs)                 | L70 B50 60,000h |
| Warranty (Years)               | 3               |
| CE Mark                        | Yes             |
| Width (mm)                     | 194 mm          |
| Height (mm)                    | 410 mm          |
| Depth (mm)                     | 231 mm          |
| Accessories                    | ALWL/CBB        |