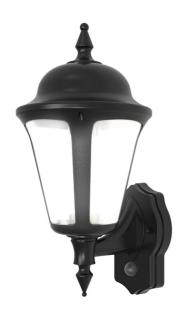

## ALWLLED/PIR/BL

Latina Wall Lantern PIR Black

## **Features**

Contemporary IP65 polycarbonate lantern range and resistant to corrosion suitable for commercial and residential applications

LED light bar for uniform light output

Unique design provides installer with option of top arm or bottom arm mounting, without the need of additional wiring (PIR version bottom arm mounting only)

Textured polycarbonate finish and tinted lens

PIR option for convenience and security. Incorporates manual override option

Colour matching PIR lens ensures discreet appearance

Non-dimmable

Belfast: +44 (0) 2890 773750