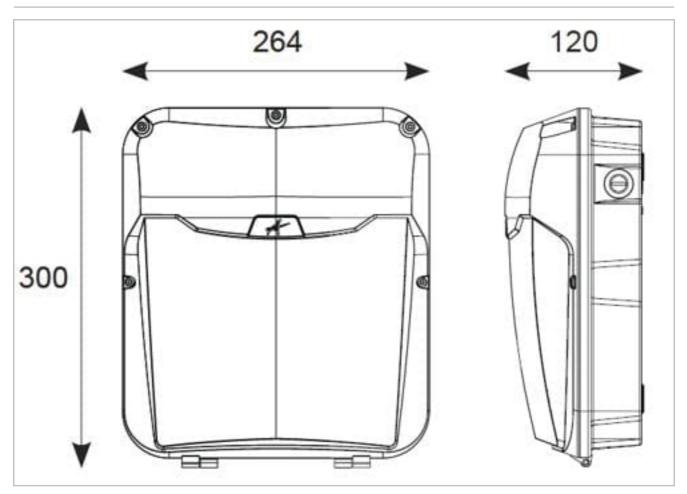

## **General Information**

| Lamp Type                      | LED             |
|--------------------------------|-----------------|
| Colour / Finish                | Black           |
| Emergency                      | Yes             |
| IP Rating                      | IP65            |
| IK Rating                      | IK08            |
| Class Protection               | 1               |
| Internal / External            | External        |
| Surface / Recessed / Suspended | Surface         |
| Lifetime (Hrs)                 | L70 B50 60,000h |
| Warranty (Years)               | 5               |
| CE Mark                        | Yes             |
| Width (mm)                     | 264 mm          |
| Height (mm)                    | 300 mm          |
| Depth (mm)                     | 120 mm          |
|                                |                 |