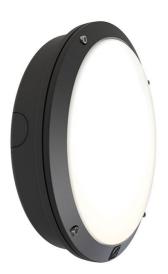

ANAPLED/B

Nappa CCT Multi Wattage Black

## Features

IP66 rated die-cast aluminium wall light with opal polycarbonate diffuser suitable for education, commercial and industrial applications

Tamper-proof stainless steel allen key screws

One product with integral switches for multi-wattage and selectable CCT options

## **General Information**

| Lamp Type                      | LED         |
|--------------------------------|-------------|
| Colour / Finish                | Black       |
| IP Rating                      | IP66        |
| IK Rating                      | IK08        |
| Class Protection               | 1           |
| Internal / External            | External    |
| Surface / Recessed / Suspended | Surface     |
| Lifetime (Hrs)                 | L70 60,000h |
| Warranty (Years)               | 5           |
| CE Mark                        | Yes         |
| Diameter (mm)                  | 298 mm      |
| Depth (mm)                     | 95 mm       |