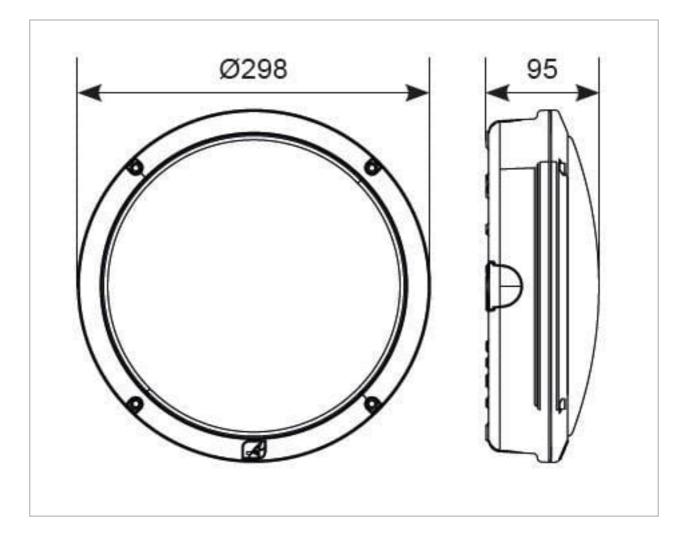

## **General Information**

| Lamp Type                      | LED         |
|--------------------------------|-------------|
| Colour / Finish                | Black       |
| IP Rating                      | IP66        |
| IK Rating                      | IK08        |
| Class Protection               | 1           |
| Internal / External            | External    |
| Surface / Recessed / Suspended | Surface     |
| Lifetime (Hrs)                 | L70 60,000h |
| Warranty (Years)               | 5           |
| CE Mark                        | Yes         |
| Diameter (mm)                  | 298 mm      |
| Depth (mm)                     | 95 mm       |