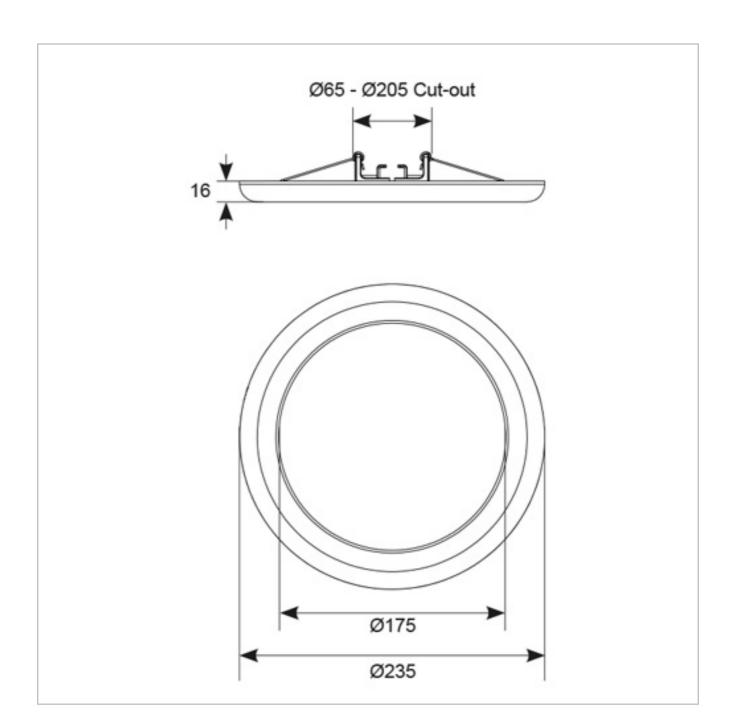

## **Features**

Ultra-slim adjustable LED performance downlight

Only suitable for semi commercial applications

Integral switches for multiple wattages and selectable CCT

Innovative bracket / spring design for variable cutouts from 65-205mm

## **General Information**

| Lamp Type                      | LED                |
|--------------------------------|--------------------|
| Colour / Finish                | White              |
| IP Rating                      | IP20               |
| Class Protection               | 2                  |
| Internal / External            | Internal           |
| Surface / Recessed / Suspended | Surface / Recessed |
| Warranty (Years)               | 3                  |
| CE Mark                        | Yes                |
| Diameter (mm)                  | 235                |
| Height (mm)                    | 16                 |
|                                |                    |