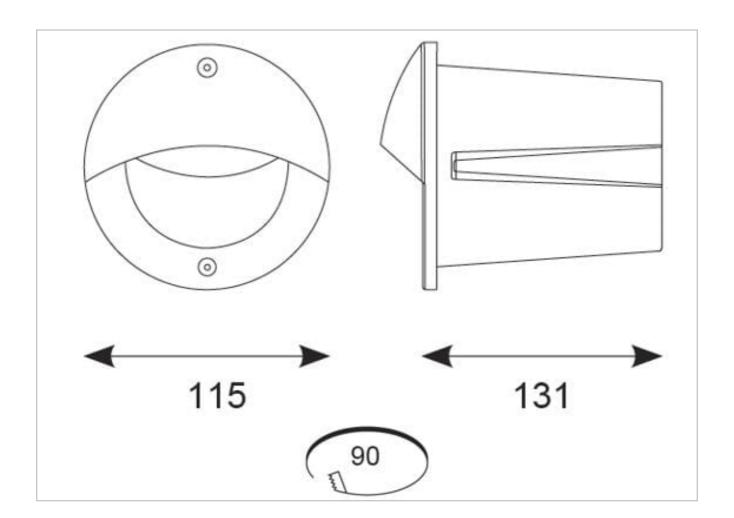

#### **General Information**

| Lamp Type                      | LED         |
|--------------------------------|-------------|
| Colour / Finish                | Graphite    |
| IP Rating                      | IP65        |
| IK Rating                      | IK02        |
| Class Protection               | 1           |
| Internal / External            | External    |
| Surface / Recessed / Suspended | Recessed    |
| Lifetime (Hrs)                 | L70 50,000h |
| Warranty (Years)               | 3           |
| CE Mark                        | Yes         |
| Width (mm)                     | 115 mm      |
| Depth (mm)                     | 131 mm      |
|                                |             |