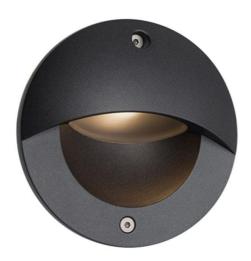

#### Parona Graphite

### **Features**

Compact low level circular LED pathway light with downward light spill suitable for residential and hospitality applications

Die-cast aluminium construction with graphite paint finish

Supplied c/w plastic installation box and pre-wired with 1 metre of rubber insulated cable for ease of installation