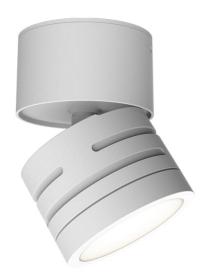

## **AREELEDA**

Reef CCT Adjustable Surface Downlight White

## **Features**

Durable indoor/outdoor surface mounted downlight suitable for residential and hospitality applications

Choice of matt white or black finishes

Polycarbonate construction ideal for coastal applications

CCT selectable between 3000K, 4000K and 6000K

Unique lockable installation base plate with push fit loop-in loop-out terminals for ease of installation

Non-dimmable

Belfast: +44 (0) 2890 773750