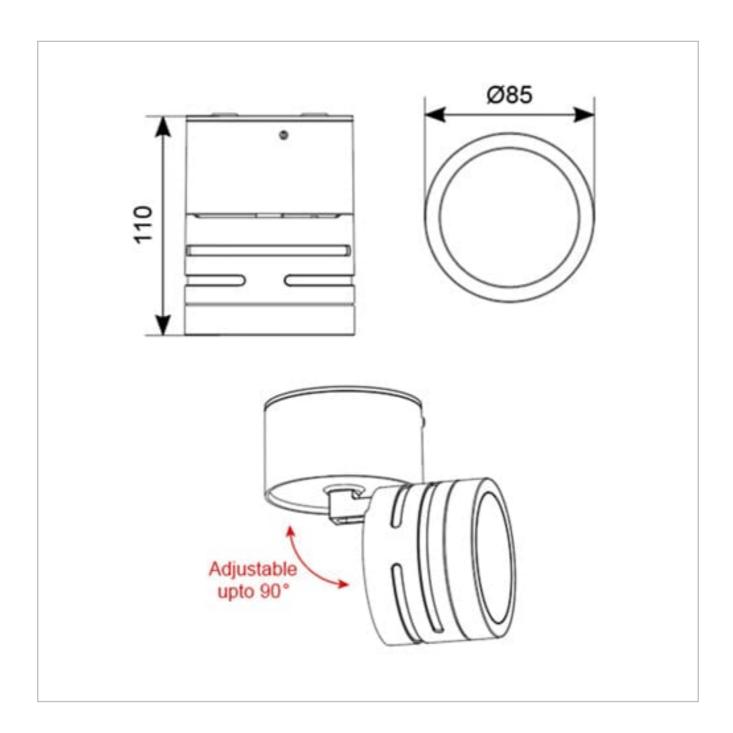

## **General Information**

| Lamp Type                      | LED                 |
|--------------------------------|---------------------|
| Colour / Finish                | White               |
| IP Rating                      | IP54                |
| IK Rating                      | IK08                |
| Class Protection               | 2                   |
| Bathroom Zone                  | 2                   |
| Internal / External            | Internal / External |
| Surface / Recessed / Suspended | Surface             |
| Lifetime (Hrs)                 | L80 54,000h         |
| Warranty (Years)               | 3                   |
| CE Mark                        | Yes                 |
| Diameter (mm)                  | 85 mm               |
| Height (mm)                    | 110 mm              |
|                                |                     |