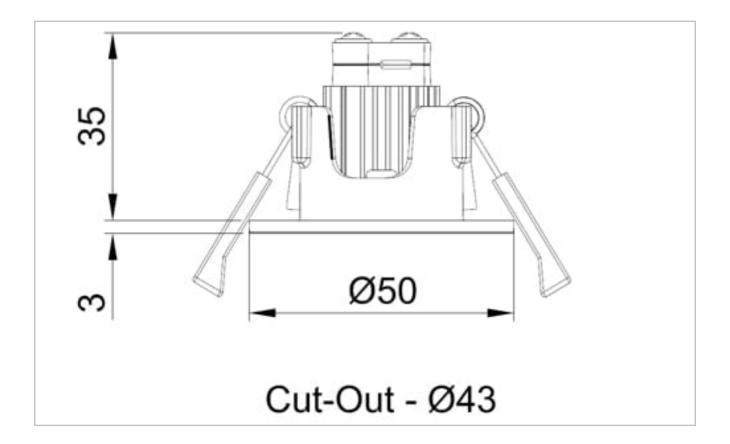

## **General Information**

| Lamp Type                      | LED         |
|--------------------------------|-------------|
| Colour / Finish                | Black       |
| Emergency                      | Yes         |
| IP Rating                      | IP20        |
| IK Rating                      | IK08        |
| Class Protection               | 1           |
| Internal / External            | Internal    |
| Surface / Recessed / Suspended | Recessed    |
| Lifetime (Hrs)                 | L70 50,000h |
| Warranty (Years)               | 5           |
| CE Mark                        | Yes         |
| Diameter (mm)                  | 50 mm       |
| Height (mm)                    | 38 mm       |
| Accessories                    | ASBP/8/LI   |
|                                |             |