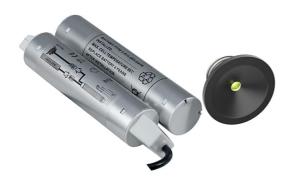

## ASLED/3NM/B

Signal Emergency Downlight Non-Maintained Black

## **Features**

Economic and compact LED Non-Maintained fixed downlight ideal for use in hotel bedrooms

Integral selector switch provides option of high/medium/low brightness of green charging indicator

Black powder coat paint finish

LED combines power and green charge indicator

Dimmable switch included for green charge indicator

3 hour emergency output