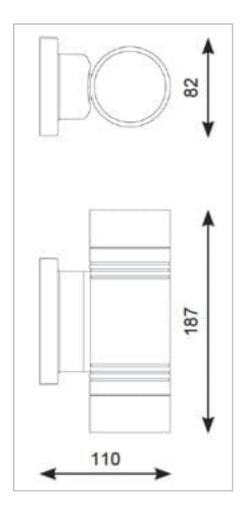

## **General Information**

| Lamp Type                      | GU10     |
|--------------------------------|----------|
| Colour / Finish                | Graphite |
| Bluetooth Enabled              | Yes      |
| IP Rating                      | IP55     |
| Class Protection               | 1        |
| Internal / External            | External |
| Surface / Recessed / Suspended | Surface  |
| CE Mark                        | Yes      |
| Width (mm)                     | 82 mm    |
| Height (mm)                    | 187 mm   |
| Depth (mm)                     | 110 mm   |
|                                |          |