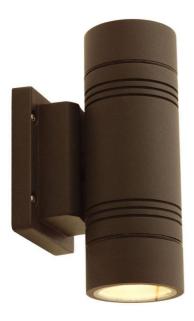

## **Features**

Bi-directional wall light with aluminium construction with graphite textured paint finish suitable for retail applications (supplied less lamp) Ideal for GU10 LED or GU10 mains halogen options

Option to add Bluetooth and WiFi enabled smart GU10 lamp(s)

Belfast: +44 (0) 2890 773750