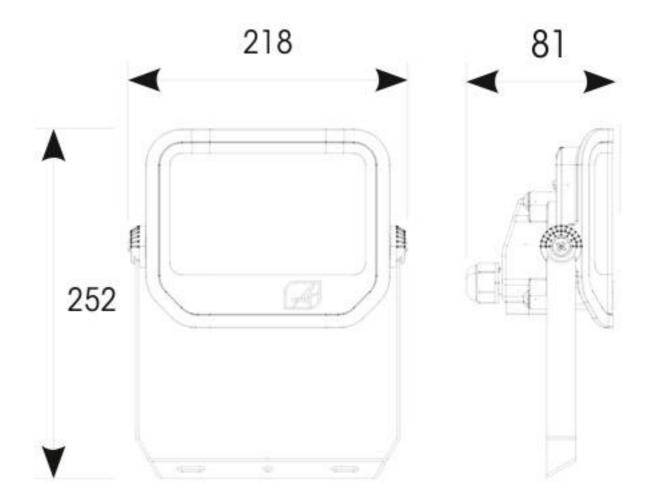

Warranty (Years) 6

Material Aluminium, Polycarbonate

**Technical Information** 

Wattage 50W

 Lumens Delivered
 4600lm (4000K)

 Lm/W
 98lm/W (4000K)

Beam Angle 90

CRI 80