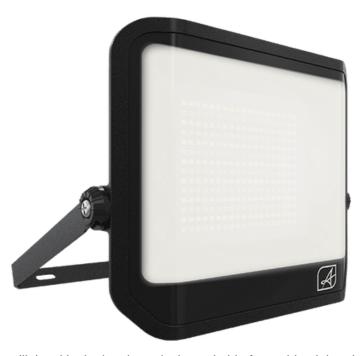

## Telic CCT Floodlight 50W Black

- Modern slimline LED floodlight with sleek unique design suitable for residential and commercial applications
- Die-cast construction and heat sink design providing optimised thermal characteristics for optimum LED life and performance
- CCT selectable between 3000K, 4000K and 6000K
- Plug and play PIR complete with manual override facility
- Loop-in, loop-out junction back on the rear of the fitting
- Pre-installed breathable gland prevents internal moisture accumulation
- Bracket design allows installation without removing mounting bracket
- Black textured paint finish