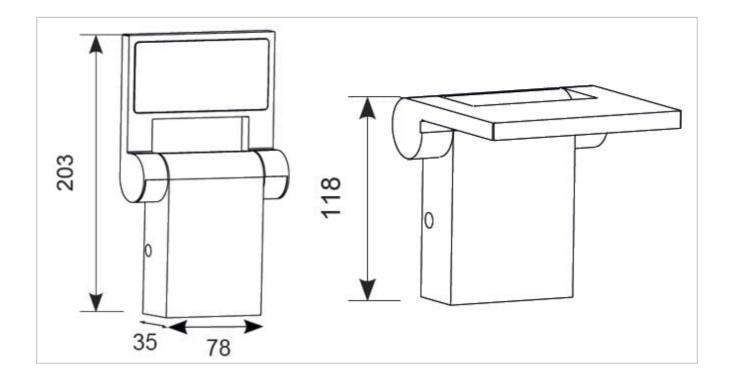

## **General Information**

| Lamp Type                      | LED             |
|--------------------------------|-----------------|
| Colour / Finish                | Graphite        |
| IP Rating                      | IP54            |
| IK Rating                      | IK07            |
| Class Protection               | 1               |
| Internal / External            | External        |
| Surface / Recessed / Suspended | Surface         |
| Lifetime (Hrs)                 | L70 B50 36,000h |
| Warranty (Years)               | 3               |
| CE Mark                        | Yes             |
| Width (mm)                     | 78 mm           |
| Height (mm)                    | 203 mm          |
| Depth (mm)                     | 35 mm           |
|                                |                 |