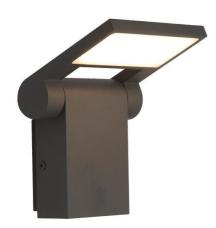

## **Features**

Contemporary die-cast aluminium LED wall light suitable for residential and hospitality applications

Adjustable head to 90° for variable direction of light

Standard and PIR options

Graphite textured powder coat paint finish

Available in 3000K and 4000K options

Non-dimmable

Belfast: +44 (0) 2890 773750