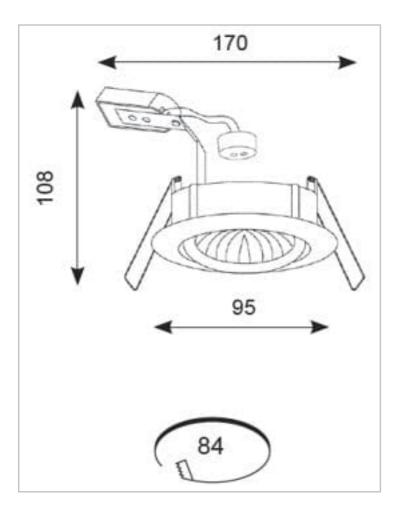

## **General Information**

| Lamp Type                      | GU10     |
|--------------------------------|----------|
| Colour / Finish                | Chrome   |
| Bluetooth Enabled              | Yes      |
| IP Rating                      | IP20     |
| Class Protection               | 1        |
| Internal / External            | Internal |
| Surface / Recessed / Suspended | Recessed |
| Warranty (Years)               | 5        |
| CE Mark                        | Yes      |
| Diameter (mm)                  | 95 mm    |
| Height (mm)                    | 98 mm    |
| Accessories                    | ATL/BA   |
|                                |          |