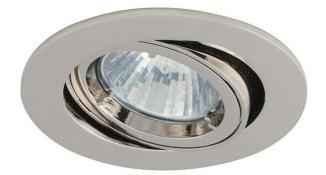

## ATLG/CH Twistlock GU10 Die-Cast Gimbal Chrome

## Features

GU10 die-cast gimbal suitable for residential and hospitality applications (product supplied less lamp)

Manufactured from high grade die-cast aluminium

Permanent earth on stirrup bracket for GU10 mains earthing

Generous size of terminal housing and 2x1.5mm<sup>2</sup> + CPC loop-in, loop-out push fit terminals provide an easy and efficient installation

30 degree tilt angle

Option to add Bluetooth and WiFi enabled smart WiZ GU10 lamp