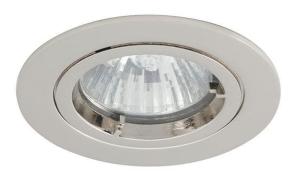

## ATLVD/IP44/CH

Twistlock GU10 IP44 Die-Cast Downlight Chrome

## **Features**

IP44 downlight suitable for bathrooms (product supplied less lamp)

Manufactured from high grade die-cast aluminium

Permanent earth on stirrup bracket for GU10 mains earthing

 $Generous\ size\ of\ terminal\ housing\ and\ 2x1.5mm^2+CPC\ loop-in,\ loop-out\ push\ fit\ terminals\ provide\ an\ easy\ and\ efficient\ installation$ 