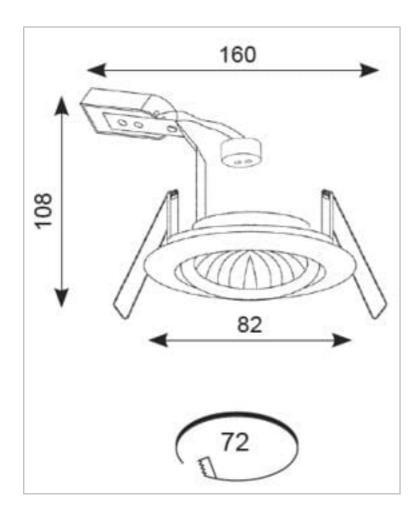

## **General Information**

| Lamp Type                      | GU10     |
|--------------------------------|----------|
| Colour / Finish                | Chrome   |
| Bluetooth Enabled              | Yes      |
| IP Rating                      | IP44     |
| Class Protection               | 1        |
| Bathroom Zone                  | 2        |
| Internal / External            | Internal |
| Surface / Recessed / Suspended | Recessed |
| Warranty (Years)               | 5        |
| CE Mark                        | Yes      |
| Diameter (mm)                  | 82 mm    |
| Height (mm)                    | 98 mm    |
| Accessories                    | ATL/BA   |
|                                |          |