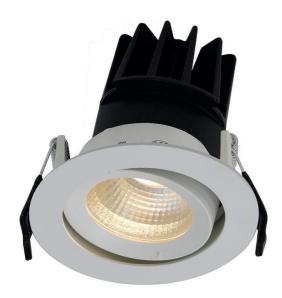

## **AULED80GIM/WW**

Unity 80 Gimbal Warm White

## **Features**

Compact high performance architectural adjustable downlight suitable for commercial, hospitality and retail applications

30° tilt angle

Die-cast aluminium construction, powder coated and  $30^\circ$  cut-off angle

Mirror finish anodized reflector

Anti glare design to create visual comfort

Remote driver with plug and play connection

Dimmable and emergency options

Powered by Tridonic

Belfast: +44 (0) 2890 773750

## **General Information**

| Lamp Type                      | LED         |
|--------------------------------|-------------|
| Colour / Finish                | White       |
| Bluetooth Enabled              | Yes         |
| IP Rating                      | IP20        |
| IK Rating                      | IK02        |
| Class Protection               | 2           |
| Internal / External            | Internal    |
| Surface / Recessed / Suspended | Recessed    |
| Lifetime (Hrs)                 | L70 50,000h |
| Warranty (Years)               | 5           |
| CE Mark                        | Yes         |
| Diameter (mm)                  | 90 mm       |
| Height (mm)                    | 73 mm       |