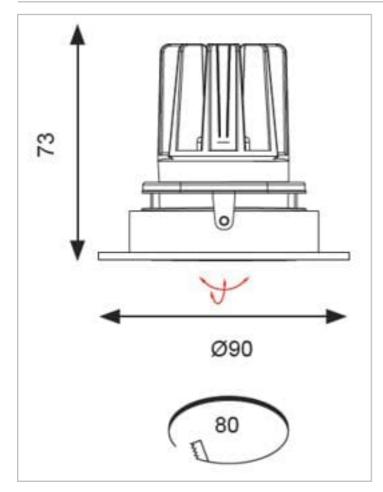

## **General Information**

| Lamp Type                      | LED         |
|--------------------------------|-------------|
| Colour / Finish                | White       |
| Bluetooth Enabled              | Yes         |
| IP Rating                      | IP20        |
| IK Rating                      | IK02        |
| Class Protection               | 2           |
| Internal / External            | Internal    |
| Surface / Recessed / Suspended | Recessed    |
| Lifetime (Hrs)                 | L70 50,000h |
| Warranty (Years)               | 5           |
| CE Mark                        | Yes         |
| Diameter (mm)                  | 90 mm       |
| Height (mm)                    | 73 mm       |