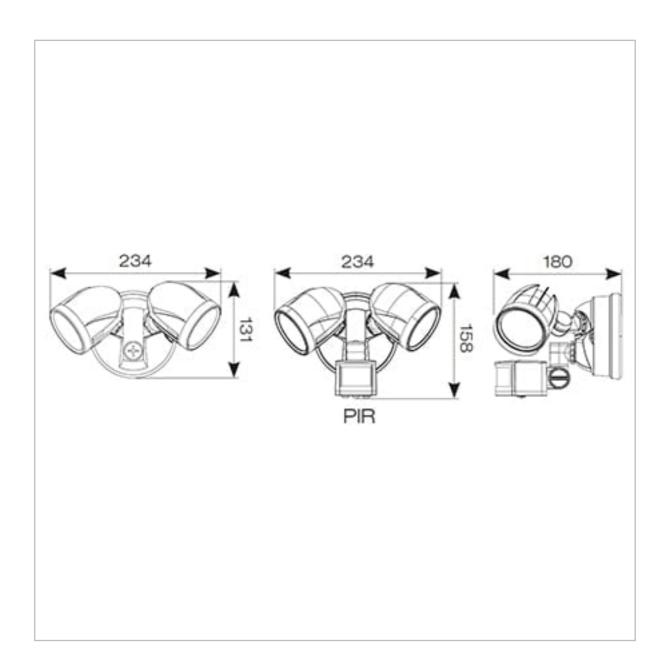

## **General Information**

| Lamp Type                      | LED                 |
|--------------------------------|---------------------|
| Colour / Finish                | Black               |
| IP Rating                      | IP65                |
| Class Protection               | 1                   |
| Internal / External            | Internal / External |
| Surface / Recessed / Suspended | Surface             |
| Lifetime (Hrs)                 | L70 54,000h         |
| Warranty (Years)               | 3                   |
| CE Mark                        | Yes                 |
| Width (mm)                     | 234 mm              |
| Height (mm)                    | 131 mm              |
| Depth (mm)                     | 180 mm              |
|                                |                     |