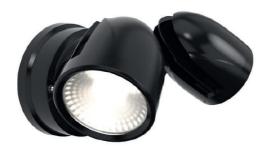

## AZEKER/BL

Zeker CCT Security Light Black

## **Features**

Flexible, compact and economic aluminium LED twin head floodlight suitable for residential applications

Twin adjustable heads provide greater flexibility and coverage

Selectable CCT between 3000K, 4000K and 6000K