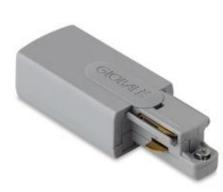

### **Features & Applications**

• A range of connectors allow complex track layouts to be created Push fit connectors with phosphor bronze electrical connections Dimensions of connectors refer to length after insertion in track Live end connector for single circuit track

| Full Description                              |   |
|-----------------------------------------------|---|
| 250V GLOBAL LIVE END CONNECTOR SINGL<br>TRACK | E |