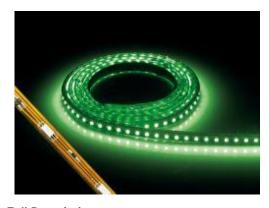

#### **Product Code: AU-ST224RGB**

**Full Description** 24V DC RGB FLEXIBLE HIGH DENSITY LED STRIP LIGHT

#### **Features & Applications**

• High density RGB colour changing flexible LED strip with self adhesive backing (must be applied to clean surfaces) Twice as many LEDs per metre as standard LED strip Single RGB LED chip allows programmable settings including static colours and colour changing modes dependant on the control system used Cut point every 100mm 17mm between LEDs (SMD5050) Voltage drop of 4V per 5m For runs over 5m individual lengths should be connected in parallel\* Very low power consumption -14.4W per metre Copper track for effective heat dissipation and long life Please order to the nearest metre (reel length 30m)