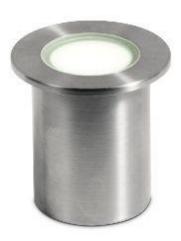

# **Full Description**

24V DC STAINLESS STEEL 316 IP68 1W LED MARKER LIGHT

## **Specifications**

Cut Out Dia. 27 mm Overall Dia 36 mm Number Of LEDs Material Stainless Steel 316 Guarantee 5 Years

IP Rating IP68 Base Dia 27 mm Glass Dia 22 mm 40 mm Recess Depth 37 mm Length Input Voltage 24V DC Lamps Included Yes Dimmable No **Product Weight** 0.268 Kg