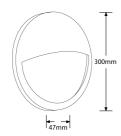

### **Product Specs:**

| Positional Adjustment | Fixed | Positional Adjustment | Fixed |
|-----------------------|-------|-----------------------|-------|
| Overall Diameter (mm) | 300   | Weight (Kg)           | 0.155 |

# **Line Drawing**