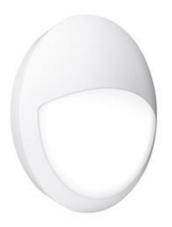

#### **Product Features:**

# **Product Image:**



Orbital™ 300mm Eyelid Bezel Accessory

### **Product Specs:**

| Positional Adjustment | Fixed | Positional Adjustment | Fixed |
|-----------------------|-------|-----------------------|-------|
| Overall Diameter (mm) | 300   | Weight (Kg)           | 0.155 |

# **Line Drawing**



# Warranty:

This product has a guarantee period of . Warranties may be available on certain products as indicated in the product description. Warranties are valid from the date of purchase. The warranty is invalid in the case of improper use, installation, tampering, removal of the Q.C. date label or installation in an improper working environment or installation. Should this product fail during the warranty period it will be replaced free of charge, subject to the correct installation of the original produc