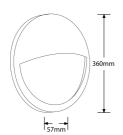

## **Product Specs:**

| Positional Adjustment | Fixed | Positional Adjustment | Fixed |
|-----------------------|-------|-----------------------|-------|
| Overall Diameter (mm) | 360   | Weight (Kg)           | 0.211 |

## Line Drawing