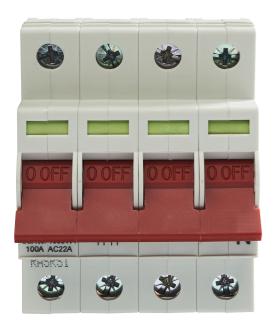

## List No. 100SW4

100A 4P Switch Disconnector

- For use within Loadstar Distribution Boards
- Used in conjunction with 18LK125 connection kit

| Product Specification Data                   | Revision Date: 15/10/20 |
|----------------------------------------------|-------------------------|
| Version as main switch                       | Yes                     |
| Number of switches                           | 1                       |
| Max. rated operation voltage Ue AC           | 415 V                   |
| Rated operating voltage                      | 415 V                   |
| Rated permanent current lu                   | 100 A                   |
| Number of poles                              | 4                       |
| Suitable for distribution board installation | Yes                     |
| Degree of protection (IP), front side        | IP3X                    |
| CE Conformity                                | Yes                     |
| WEEE Symbol                                  | Yes                     |
| UKCA Conformity                              | Yes                     |
| Terminal Capacity L&N (Incoming)             | 50 mm <sup>2</sup>      |
| Terminal Capacity L&N (outgoing)             | 50 mm <sup>2</sup>      |