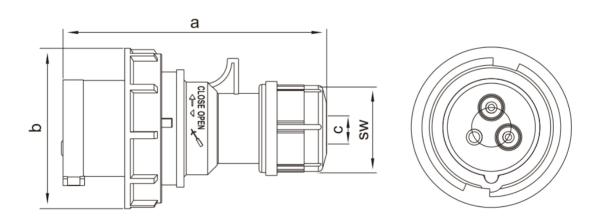

DO NOT USE POWER TOOLS ON THESE PRODUCTS

| Part<br>Number | Amps | Colour &<br>Voltage | Poles  | Protection<br>Degree | a (mm) | b (mm) | c (mm) | sw (mm) | Cable Nominal Cross<br>Section Area |
|----------------|------|---------------------|--------|----------------------|--------|--------|--------|---------|-------------------------------------|
| IPW163F        | 16A  | Yellow<br>110V      | 2P + E | IP67                 | 116    | 71     | 6-15   | 38      | 1 - 2.5                             |
| IPW323F        | 32A  |                     |        |                      | 142    | 92.5   | 10-20  | 50      | 2.5 - 6                             |