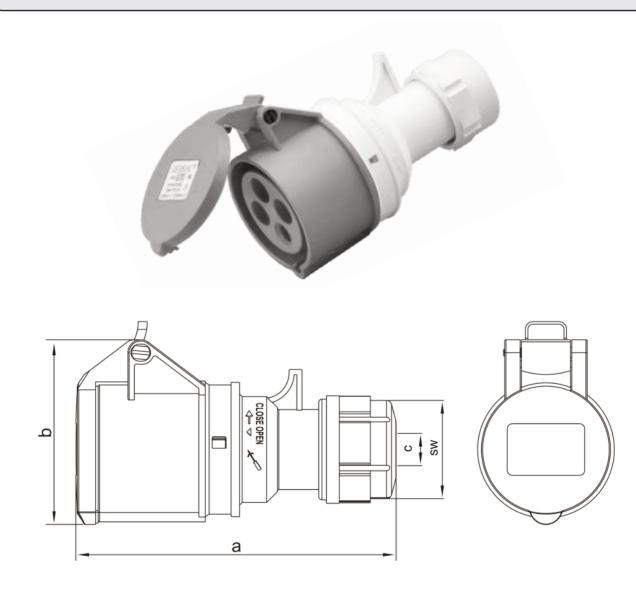

**Uropa** IS164N - IS324N IP44 In-line Industrial Sockets 415V 16-32A 3P + E

| Part<br>Number | Amps | Colour &<br>Voltage | Poles  | Protection<br>Degree | a (mm) | b (mm) | c (mm) | sw (mm) | Cable Nominal Cross<br>Section Area |
|----------------|------|---------------------|--------|----------------------|--------|--------|--------|---------|-------------------------------------|
| IS164N         | 16A  | Red<br>415V         | 3P + E | IP44                 | 130    | 78     | 6-15   | 38      | 1 - 2.5                             |
| IS324N         | 32A  |                     |        |                      | 156    | 89     | 10-20  | 50      | 2.5 - 6                             |