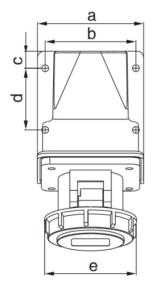

DO NOT USE POWER TOOLS ON THESE PRODUCTS

| Part<br>Number | Amps | Colour &<br>Voltage | Poles  | Protection<br>Degree | a (mm) | b (mm) | c (mm) | d (mm) | e (mm) | f (mm) | g (mm) | Cable Nominal Cross<br>Section Area |
|----------------|------|---------------------|--------|----------------------|--------|--------|--------|--------|--------|--------|--------|-------------------------------------|
| ISSW163P       | 16A  | Blue<br>230V        | 2P + E | IP67                 | 82     | 69.5   | 13     | 47     | 71     | 155    | 94     | 1 - 2.5                             |
| ISSW323P       | 32A  |                     |        |                      |        |        |        |        | 92.5   | 166    | 105    | 2.5 - 6                             |