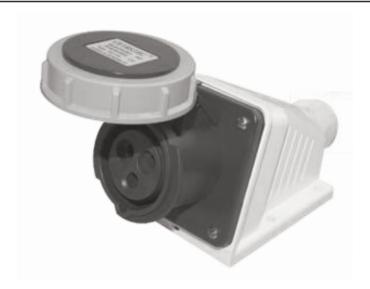

## ISSW163P - ISSW323P IP67 Weather Proof Industrial Surface Sockets 230V 16 - 32A 2P + E

DO NOT USE POWER TOOLS ON THESE PRODUCTS

| Part<br>Number | Amps | Colour &<br>Voltage | Poles  | Protection<br>Degree | a (mm) | b (mm) | c (mm) | d (mm) | e (mm) | f (mm) | g (mm) | Cable Nominal Cross<br>Section Area |
|----------------|------|---------------------|--------|----------------------|--------|--------|--------|--------|--------|--------|--------|-------------------------------------|
| ISSW163P       | 16A  | Blue<br>230V        | 2P + E | IP67                 | 82     | 69.5   | 13     | 47     | 71     | 155    | 94     | 1 - 2.5                             |
| ISSW323P       | 32A  |                     |        |                      |        |        |        |        | 92.5   | 166    | 105    | 2.5 - 6                             |