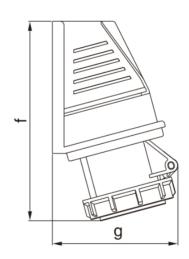

DO NOT USE POWER TOOLS ON THESE PRODUCTS

| Part<br>Number | Amps | Colour &<br>Voltage | Poles  | Protection<br>Degree | a (mm) | b (mm) | c (mm) | d (mm) | e (mm) | f (mm) | g (mm) | Cable Nominal Cross<br>Section Area |
|----------------|------|---------------------|--------|----------------------|--------|--------|--------|--------|--------|--------|--------|-------------------------------------|
| ISSW163P       | 16A  | Blue<br>230V        | 2P + E | IP67                 | 82     | 69.5   | 13     | 47     | 71     | 155    | 94     | 1 - 2.5                             |
| ISSW323P       | 32A  |                     |        |                      |        |        |        |        | 92.5   | 166    | 105    | 2.5 - 6                             |