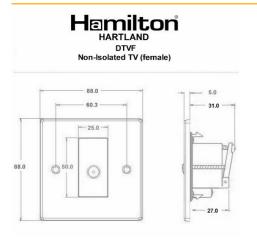

#### **Dimensions**

| Insert Type                      | 1 gang Non-Isolated TV (female) (DAB Compatible)         |
|----------------------------------|----------------------------------------------------------|
| Insert Colour                    | Black                                                    |
| EAN13 Barcode                    | 5028690261377                                            |
| Commodity Code                   | 85367000                                                 |
| Luckins TSI                      | 386902741                                                |
| Dimensions(Nominal)              | Single: Height = 88.0mm Width = 88.0mm Depth = 5.0mm     |
| Switched Poles                   | N/A                                                      |
| Current Rating                   | n/a                                                      |
| IP Rating                        | IP2XD                                                    |
| Contact Gap Minimum              | N/A                                                      |
| Earth Terminal Capacity 1        | 5x1mm²                                                   |
| Earth Terminal Capacity 2        | 4 x 1.5mm2                                               |
| Earth Terminal Capacity 3        | 3 x 2.5mm2                                               |
| Earth Terminal Capacity 4        | 1 x 4mm2 Multi-strand                                    |
| Earth Terminal Capacity 5        | 1 x 6mm2                                                 |
| Product Class 1                  | Must be earthed (refBS7671 415.2.1)                      |
| Ambient Operating<br>Temperature | -5° to +40°C                                             |
| Recommended Location             | Internal Use Only                                        |
| Maximum Installation Altitude    | 2000m                                                    |
| Standard/Approval                | BS 5733. BS EN 50083-2: 2012/A1:2015. BS EN 61169-2:2007 |