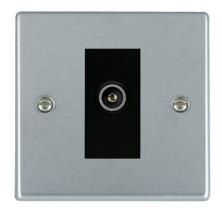

## **DATASHEET**



Code: 76DTVFB

# Hartland | HARTLAND RANGE | Digital Television Sockets - Screened Non-Isolated/DAB Compatible

#### Product Image



### Wiring



#### **Dimensions**



| Insert Type                      | 1 gang Non-Isolated TV (female) (DAB Compatible)         |
|----------------------------------|----------------------------------------------------------|
| Insert Colour                    | Black                                                    |
| EAN13 Barcode                    | 5028690261377                                            |
| Commodity Code                   | 85367000                                                 |
| Luckins TSI                      | 386902741                                                |
| Dimensions(Nominal)              | Single: Height = 88.0mm Width = 88.0mm Depth = 5.0mm     |
| Switched Poles                   | N/A