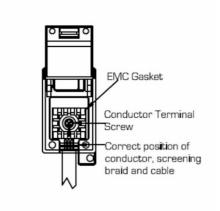

## **DATASHEET**



Code: 76DTVFB

# Hartland | HARTLAND RANGE | Digital Television Sockets - Screened Non-Isolated/DAB Compatible

#### Product Image



### Wiring



#### **Dimensions**



| Insert Type                      | 1 gang Non-Isolated TV (female) (DAB Compatible)         |
|----------------------------------|----------------------------------------------------------|
| Insert Colour                    | Black                                                    |
| EAN13 Barcode                    | 5028690261377                                            |
| Commodity Code                   | 85367000                                                 |
| Luckins TSI                      | 386902741                                                |
| Dimensions(Nominal)              | Single: Height = 88.0mm Width = 88.0mm Depth = 5.0mm     |
| Switched Poles                   | N/A                                                      |
| Curre