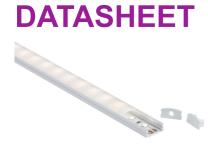

## **1MSURW**

**1M Aluminium Profile - Surface Mount Flat in White** 

www.mlaccessories.co.uk

| MLA PART CODE                            | 1MSURW                                             |
|------------------------------------------|----------------------------------------------------|
| DESCRIPTION                              | 1M Aluminium Profile - Surface Mount Flat in White |
| NET WEIGHT (KG)                          | 0.136                                              |
| FINISH                                   | White                                              |
| DIMENSIONS (MM)                          | Length - 1000<br>Width - 17<br>Projection - 7      |
| CONSTRUCTION                             | Construction - Aluminium                           |
| IP RATING                                | IP20                                               |
| WARRANTY                                 | 1year(s)                                           |
| ORIGIN OF MANUFACTURE                    | China                                              |
| DECLARATION OF CONFORMITY (HELD ON FILE) | Yes                                                |
| EAN                                      | 5056270868661                                      |
| Date Created: 02/08/2022 12:33           |                                                    |