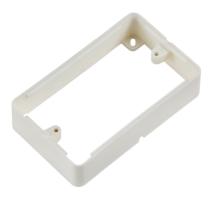

## 2GSBW

**2G Surface Box - White** 

www.mlaccessories.co.uk

| MLA PART CODE                            | 2GSBW                                             |
|------------------------------------------|---------------------------------------------------|
| DESCRIPTION                              | 2G Surface Box - White                            |
| NET WEIGHT (KG)                          | 0.125                                             |
| FINISH                                   | White                                             |
| DIMENSIONS (MM)                          | Height - 92.5<br>Width - 152.5<br>Projection - 34 |
| CONSTRUCTION                             | Construction - Polycarbonate                      |
| IP RATING                                | IP20                                              |
| EARTH TERMINAL                           | No                                                |
| WARRANTY                                 | 1year(s)                                          |
| MANUFACTURED IN ACCORDANCE WITH          | BS 5733                                           |
| ORIGIN OF MANUFACTURE                    | China                                             |
| DECLARATION OF CONFORMITY (HELD ON FILE) | Yes                                               |
| EAN                                      | 5056270812329                                     |