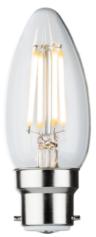

#### 230V 4W LED BC Clear Candle Filament Lamp 2700K Dimmable

www.mlaccessories.co.uk

| MLA PART CODE         | CLD4ABCC                                                    |
|-----------------------|-------------------------------------------------------------|
| DESCRIPTION           | 230V 4W LED BC Clear Candle Filament Lamp 2700K<br>Dimmable |
| NET WEIGHT (KG)       | 0.018                                                       |
| DIFFUSER              | Clear                                                       |
| DIMENSIONS (MM)       | Diameter - 35<br>Height - 91                                |
| CONSTRUCTION          | Construction - Glass                                        |
| IP RATING             | IP20                                                        |
| WATTAGE (W)           | 4                                                           |
| LAMP TECHNOLOGY       | LED Filament                                                |
| LAMP TYPE             | Candle                                                      |
| LAMP BASE             | B22d                                                        |
| LUMENS (LM)           | 485                                                         |
| LUMEN TOLERANCE       | 10%                                                         |
| EFFICACY (LM/W)       | 130.6                                                       |
| CIRCUIT WATTAGE (W)   | 3.7                                                         |
| сст                   | 2700К                                                       |
| LIGHT COLOUR          | Warm White                                                  |
| CRI                   | >80                                                         |
| SDCM                  | <6                                                          |
| RUNNING CURRENT (A)   | 0.021                                                       |
| DISPLACEMENT FACTOR   | >0.7                                                        |
| SVM                   | 0.154                                                       |
| PST-LM                | 0.062                                                       |
| BEAM ANGLE (DEGREES)  | 320                                                         |
| L70B50 LIFESPAN (HRS) | 15,000                                                      |
| DIMMABLE              | Yes*                                                        |
| OPERATING TEMPERATURE | -20~40°C                                                    |
| INPUT VOLTAGE         | 230V 50Hz                                                   |