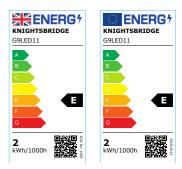

## G9 230V 2W LED Capsule 4000K

www.mlaccessories.co.uk

| MLA PART CODE                   | G9LED11                      |
|---------------------------------|------------------------------|
| DESCRIPTION                     | G9 230V 2W LED Capsule 4000K |
| DIFFUSER                        | Frosted                      |
| DIMENSIONS (MM)                 | Diameter - 16<br>Height - 49 |
| CONSTRUCTION                    | Construction - Polycarbonate |
| IP RATING                       | IP20                         |
| WATTAGE (W)                     | 2                            |
| LAMP TECHNOLOGY                 | LED                          |
| LAMP BASE                       | G9                           |
| LUMENS (LM)                     | 230                          |
| LUMEN TOLERANCE                 | 5%                           |
| EFFICACY (LM/W)                 | 115.9                        |
| CIRCUIT WATTAGE (W)             | 1.98                         |
| ССТ                             | 4000K                        |
| LIGHT COLOUR                    | Cool White                   |
| CRI                             | >80                          |
| SDCM                            | <6                           |
| RUNNING CURRENT (A)             | 0.018                        |
| SVM                             | 0.013                        |
| PST-LM                          | 0.16                         |
| BEAM ANGLE (DEGREES)            | 270                          |
| LIFE SPAN (HRS)                 | 25,000                       |
| L70B50 LIFESPAN (HRS)           | 25,000                       |
| DIMMABLE                        | No                           |
| OPERATING TEMPERATURE           | 40°C                         |
| INPUT VOLTAGE                   | 230V 50Hz                    |
| WARRANTY                        | 2year(s)                     |
| MANUFACTURED IN ACCORDANCE WITH | BS EN 62560                  |