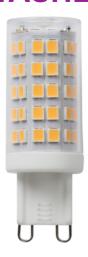

### 230V 4W G9 LED Dimmable Lamp - 2700K

www.mlaccessories.co.uk

| MLA PART CODE         | G9LED16                                                    |
|-----------------------|------------------------------------------------------------|
| DESCRIPTION           | 230V 4W G9 LED Dimmable Lamp - 2700K                       |
| NET WEIGHT (KG)       | 0.015                                                      |
| FINISH                | White                                                      |
| DIFFUSER              | Clear                                                      |
| DIMENSIONS (MM)       | Diameter - 19<br>Height - 54                               |
| CONSTRUCTION          | Construction - Ceramic<br>Construction 2 - & polycarbonate |
| IP RATING             | IP20                                                       |
| WATTAGE (W)           | 4                                                          |
| LAMP TECHNOLOGY       | LED                                                        |
| LAMP BASE             | G9                                                         |
| LUMENS (LM)           | 390                                                        |
| LUMEN TOLERANCE       | 5%                                                         |
| EFFICACY (LM/W)       | 109.06                                                     |
| CIRCUIT WATTAGE (W)   | 3.5                                                        |
| ССТ                   | 2700K                                                      |
| LIGHT COLOUR          | Warm White                                                 |
| CRI                   | >80                                                        |
| SDCM                  | <6                                                         |
| RUNNING CURRENT (A)   | 0.0158                                                     |
| DISPLACEMENT FACTOR   | >0.9                                                       |
| SVM                   | 0.043                                                      |
| PST-LM                | 0.197                                                      |
| BEAM ANGLE (DEGREES)  | 270                                                        |
| LIFE SPAN (HRS)       | 25,000                                                     |
| L70B50 LIFESPAN (HRS) | 25,000                                                     |
| DIMMABLE              | Yes*                                                       |
| OPERATING TEMPERATURE | 40°C                                                       |