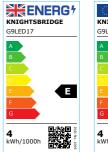

### 230V 4W G9 LED Dimmable Lamp - 4000K

www.mlaccessories.co.uk

| MLA PART CODE         | G9LED17                                                    |
|-----------------------|------------------------------------------------------------|
| DESCRIPTION           | 230V 4W G9 LED Dimmable Lamp - 4000K                       |
| NET WEIGHT (KG)       | 0.015                                                      |
| FINISH                | White                                                      |
| DIFFUSER              | Clear                                                      |
| DIMENSIONS (MM)       | Diameter - 19<br>Height - 54                               |
| CONSTRUCTION          | Construction - Ceramic<br>Construction 2 - & polycarbonate |
| IP RATING             | IP20                                                       |
| WATTAGE (W)           | 4                                                          |
| LAMP TECHNOLOGY       | LED                                                        |
| LAMP BASE             | G9                                                         |
| LUMENS (LM)           | 430                                                        |
| LUMEN TOLERANCE       | 5%                                                         |
| EFFICACY (LM/W)       | 118.54                                                     |
| CIRCUIT WATTAGE (W)   | 3.651                                                      |
| ССТ                   | 4000K                                                      |
| LIGHT COLOUR          | Cool White                                                 |
| CRI                   | >80                                                        |
| SDCM                  | <6                                                         |
| RUNNING CURRENT (A)   | 0.0179                                                     |
| DISPLACEMENT FACTOR   | >0.9                                                       |
| SVM                   | 0.043                                                      |
| PST-LM                | 0.197                                                      |
| BEAM ANGLE (DEGREES)  | 270                                                        |
| LIFE SPAN (HRS)       | 25,000                                                     |
| L70B50 LIFESPAN (HRS) | 25,000                                                     |
| DIMMABLE              | Yes*                                                       |
| OPERATING TEMPERATURE | 40°C                                                       |