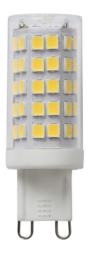

### 230V 4W G9 LED Dimmable Lamp - 4000K

www.mlaccessories.co.uk

| MLA PART CODE         | G9LED17                                                    |
|-----------------------|------------------------------------------------------------|
| DESCRIPTION           | 230V 4W G9 LED Dimmable Lamp - 4000K                       |
| NET WEIGHT (KG)       | 0.015                                                      |
| FINISH                | White                                                      |
| DIFFUSER              | Clear                                                      |
| DIMENSIONS (MM)       | Diameter - 19<br>Height - 54                               |
| CONSTRUCTION          | Construction - Ceramic<br>Construction 2 - & polycarbonate |
| IP RATING             | IP20                                                       |
| WATTAGE (W)           | 4                                                          |
| LAMP TECHNOLOGY       | LED                                                        |
| LAMP BASE             | G9                                                         |
| LUMENS (LM)           | 430                                                        |
| LUMEN TOLERANCE       | 5%                                                         |
| EFFICACY (LM/W)       | 118.54                                                     |
| CIRCUIT WATTAGE (W)   | 3.651                                                      |
| ССТ                   | 4000K                                                      |
| LIGHT COLOUR          | Cool White                                                 |
| CRI                   | >80                                                        |
| SDCM                  | <6                                                         |
| RUNNING CURRENT (A)   | 0.0179                                                     |
| DISPLACEMENT FACTOR   | >0.9                                                       |
| SVM                   | 0.043                                                      |
| PST-LM                | 0.197                                                      |
| BEAM ANGLE (DEGREES)  | 270                                                        |
| LIFE SPAN (HRS)       | 25,000                                                     |
| L70B50 LIFESPAN (HRS) | 25,000                                                     |
| DIMMABLE              | Yes*                                                       |
| OPERATING TEMPERATURE | 40°C                                                       |