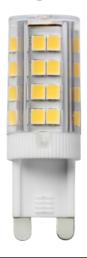

## **G9LED19**

230V G9 3W LED Lamp 4000K

www.mlaccessories.co.uk

| MLA PART CODE         | G9LED19                                                 |
|-----------------------|---------------------------------------------------------|
| DESCRIPTION           | 230V G9 3W LED Lamp 4000K                               |
| NET WEIGHT (KG)       | 0.015                                                   |
| FINISH                | White                                                   |
| DIFFUSER              | Clear                                                   |
| DIMENSIONS (MM)       | Diameter - 16<br>Height - 50                            |
| CONSTRUCTION          | Construction - Ceramic Construction 2 - & polycarbonate |
| IP RATING             | IP20                                                    |
| WATTAGE (W)           | 3                                                       |
| LAMP TECHNOLOGY       | LED                                                     |
| LAMP BASE             | G9                                                      |
| LUMENS (LM)           | 355                                                     |
| LUMEN TOLERANCE       | 5%                                                      |
| EFFICACY (LM/W)       | 124                                                     |
| CIRCUIT WATTAGE (W)   | 2.9                                                     |
| ССТ                   | 4000K                                                   |
| LIGHT COLOUR          | Cool White                                              |
| CRI                   | >80                                                     |
| SDCM                  | <6                                                      |
| RUNNING CURRENT (A)   | 0.026                                                   |
| DISPLACEMENT FACTOR   | >0.9                                                    |
| SVM                   | 0.038                                                   |
| PST-LM                | 0.020                                                   |
| BEAM ANGLE (DEGREES)  | 270                                                     |
| LIFE SPAN (HRS)       | 25,000                                                  |
| L70B50 LIFESPAN (HRS) | 25,000                                                  |
| LED COMPATIBLE        | Yes                                                     |
| DIMMABLE              | No                                                      |
|                       |                                                         |