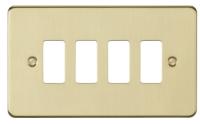

## GDFP004BB

4G grid faceplate - brushed brass

www.mlaccessories.co.uk

| MLA PART CODE                            | GDFP004BB                                          |
|------------------------------------------|----------------------------------------------------|
| DESCRIPTION                              | 4G grid faceplate - brushed brass                  |
| NET WEIGHT (KG)                          | 0.092                                              |
| FINISH                                   | Brushed Brass                                      |
| DIMENSIONS (MM)                          | Height - 87.5<br>Width - 147.5<br>Projection - 3.5 |
| CONSTRUCTION                             | Construction - Premium grade steel                 |
| IP RATING                                | IP20                                               |
| WARRANTY                                 | 15year(s)                                          |
| ORIGIN OF MANUFACTURE                    | China                                              |
| DECLARATION OF CONFORMITY (HELD ON FILE) | Yes                                                |
| EAN                                      | 5056270870671                                      |
| Date Created: 05/07/2022 00:14           |                                                    |