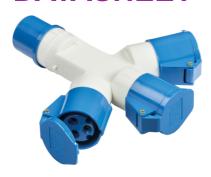

## **IN0010**

240V IP44 16A 2P+E 3 Way Splitter

www.mlaccessories.co.uk

| MLA PART CODE                            | IN0010                            |
|------------------------------------------|-----------------------------------|
| DESCRIPTION                              | 240V IP44 16A 2P+E 3 Way Splitter |
| FINISH                                   | Blue & White                      |
| DIMENSIONS (MM)                          | Length - 224<br>Width - 217       |
| IP RATING                                | IP44                              |
| INPUT VOLTAGE                            | 240V                              |
| EARTH TERMINAL                           | Yes                               |
| LOAD/MAX. LOAD                           | 16A                               |
| TERMINAL CAPACITY                        | Max. 4.0mm² per terminal          |
| ADDITIONAL FEATURES                      | 2P+E, Earth Contact Position 6h   |
| WARRANTY                                 | 1year(s)                          |
| MANUFACTURED IN ACCORDANCE WITH          | EN 60309-1, EN 60309-2            |
| ORIGIN OF MANUFACTURE                    | China                             |
| DECLARATION OF CONFORMITY (HELD ON FILE) | Yes                               |
| EAN                                      | 5055559189435                     |