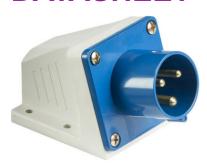

## IN0021

240V IP44 16A Appliance Inlet

www.mlaccessories.co.uk

| MLA PART CODE                            | IN0021                                   |
|------------------------------------------|------------------------------------------|
| DESCRIPTION                              | 240V IP44 16A Appliance Inlet            |
| FINISH                                   | Blue & White                             |
| DIMENSIONS (MM)                          | Height - 122<br>Width - 71<br>Depth - 74 |
| IP RATING                                | IP44                                     |
| INPUT VOLTAGE                            | 240V                                     |
| EARTH TERMINAL                           | Yes                                      |
| LOAD/MAX. LOAD                           | 16A                                      |
| TERMINAL CAPACITY                        | Max. 4.0mm² per terminal                 |
| ADDITIONAL FEATURES                      | 2P+E, Earth Contact Position 6h          |
| WARRANTY                                 | 1year(s)                                 |
| MANUFACTURED IN ACCORDANCE WITH          | EN 60309-1, EN 60309-2                   |
| ORIGIN OF MANUFACTURE                    | China                                    |
| DECLARATION OF CONFORMITY (HELD ON FILE) | Yes                                      |
| EAN                                      | 5055832903697                            |