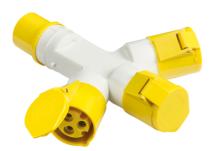

## IN005 110V IP44 16A 2P+E 3 Way Splitter

www.mlaccessories.co.uk

| MLA PART CODE                            | IN005                             |
|------------------------------------------|-----------------------------------|
| DESCRIPTION                              | 110V IP44 16A 2P+E 3 Way Splitter |
| FINISH                                   | Yellow & White                    |
| DIMENSIONS (MM)                          | Length - 224<br>Width - 213       |
| IP RATING                                | IP44                              |
| INPUT VOLTAGE                            | 110V                              |
| EARTH TERMINAL                           | Yes                               |
| LOAD/MAX. LOAD                           | 16A                               |
| TERMINAL CAPACITY                        | Max. 4.0mm² per terminal          |
| ADDITIONAL FEATURES                      | 2P+E, Earth Contact Position 4h   |
| WARRANTY                                 | 1year(s)                          |
| MANUFACTURED IN ACCORDANCE WITH          | EN 60309-1, EN 60309-2            |
| ORIGIN OF MANUFACTURE                    | China                             |
| DECLARATION OF CONFORMITY (HELD ON FILE) | Yes                               |
| EAN                                      | 5055559189282                     |