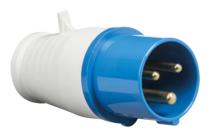

## IN006 240V IP44 16A Plug 2P+E

www.mlaccessories.co.uk

| MLA PART CODE                            | IN006                           |
|------------------------------------------|---------------------------------|
| DESCRIPTION                              | 240V IP44 16A Plug 2P+E         |
| FINISH                                   | Blue & White                    |
| DIMENSIONS (MM)                          | Diameter - 51<br>Length - 122   |
| IP RATING                                | IP44                            |
| INPUT VOLTAGE                            | 240V                            |
| EARTH TERMINAL                           | Yes                             |
| LOAD/MAX. LOAD                           | 16A                             |
| TERMINAL CAPACITY                        | Max. 4.0mm² per terminal        |
| ADDITIONAL FEATURES                      | 2P+E, Earth Contact Position 6h |
| WARRANTY                                 | 1year(s)                        |
| MANUFACTURED IN ACCORDANCE WITH          | EN 60309-1, EN 60309-2          |
| ORIGIN OF MANUFACTURE                    | China                           |
| DECLARATION OF CONFORMITY (HELD ON FILE) | Yes                             |
| EAN                                      | 5055559189312                   |