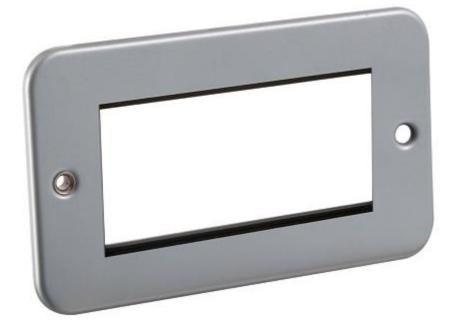

## **DATA SHEET: M4G**

## Metal Clad 4G modular faceplate

| MLA part code                            | M4G                                                                    |
|------------------------------------------|------------------------------------------------------------------------|
| Description                              | Metal clad 4G modular faceplate                                        |
| Finishes                                 | Silver/grey                                                            |
| Overall dimensions (mm)                  | 82 (h) 142 (w) 4(p)                                                    |
| Weight (kg)                              | 0.07                                                                   |
| Construction                             | Premium grade stainless steel                                          |
| IP rating                                | IP20                                                                   |
| Accepts                                  | 4 x 25 by 50 or 2 x 50 by 50 or 1 x 50 by 50 & 2 x<br>25 by 50 modules |
| Back box size                            | 2G                                                                     |
| Warranty                                 | 1 Year                                                                 |
| Origin of Manufacture                    | China                                                                  |
| Quality assurance system                 | IS09001                                                                |
| Declaration of Conformity (held on file) | Yes                                                                    |