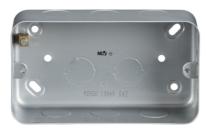

## M8900

**Metal Clad 2G Back Box** 

www.mlaccessories.co.uk

| MLA PART CODE                            | M8900                                         |
|------------------------------------------|-----------------------------------------------|
| DESCRIPTION                              | Metal Clad 2G Back Box                        |
| NET WEIGHT (KG)                          | 0.172                                         |
| DIMENSIONS (MM)                          | Height - 78<br>Width - 138<br>Projection - 44 |
| CONSTRUCTION                             | Construction - Premium grade steel            |
| CLASS                                    | I                                             |
| IP RATING                                | IP20                                          |
| EARTH TERMINAL                           | Yes                                           |
| NEON INDICATOR                           | No                                            |
| WARRANTY                                 | 1year(s)                                      |
| MANUFACTURED IN ACCORDANCE WITH          | BS EN 60670-1                                 |
| ORIGIN OF MANUFACTURE                    | China                                         |
| DECLARATION OF CONFORMITY (HELD ON FILE) | Yes                                           |
| EAN                                      | 5055832920113                                 |