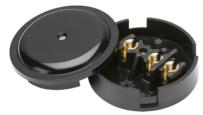

## SN8430B

30A Junction Box 3-Terminal - Black (89mm)

www.mlaccessories.co.uk

| MLA PART CODE                            | SN8430B                                          |
|------------------------------------------|--------------------------------------------------|
| DESCRIPTION                              | 30A Junction Box 3-Terminal - Black (89mm)       |
| NET WEIGHT (KG)                          | 0.147                                            |
| FINISH                                   | Black                                            |
| DIMENSIONS (MM)                          | Diameter - 89<br>Projection - 26                 |
| CONSTRUCTION                             | Construction - Thermoset resin                   |
| IP RATING                                | IP20                                             |
| INPUT VOLTAGE                            | 230V 50Hz                                        |
| LOAD/MAX. LOAD                           | 30A                                              |
| TERMINAL CAPACITY                        | 3 x 2.5mm <sup>2</sup> or 2 x 4.0mm <sup>2</sup> |
| FUNCTION                                 | 3 Terminal                                       |
| WARRANTY                                 | 15year(s)                                        |
| MANUFACTURED IN ACCORDANCE WITH          | BS EN 60670                                      |
| ORIGIN OF MANUFACTURE                    | China                                            |
| DECLARATION OF CONFORMITY (HELD ON FILE) | Yes                                              |
| EAN                                      | 5055832955436                                    |
| Date Created: 10/08/2022 15:34           |                                                  |