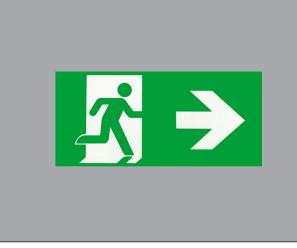

## **Technical Specification**

 Product Code:
 OVEMSP006R

 Description:
 Calvex LED Box Exit Sign Legend - Right

## **General Information**

| Dimensions     | 385mm (W) x 185mm (H) |
|----------------|-----------------------|
| Material       | Legend: PVC           |
| Product Weight | 0.19Kg                |
| Warranty       | 4 Years               |