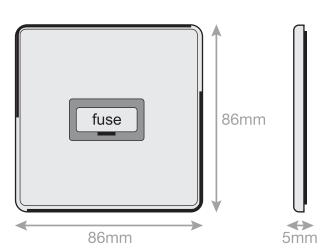

## **5MPLUS-227**

| Code                  | 5MPLUS-227                                                                                                                                                                                                                                                                                                                                                                                                                                                                                                                                                                                                                                                                                                                                                         |
|-----------------------|--------------------------------------------------------------------------------------------------------------------------------------------------------------------------------------------------------------------------------------------------------------------------------------------------------------------------------------------------------------------------------------------------------------------------------------------------------------------------------------------------------------------------------------------------------------------------------------------------------------------------------------------------------------------------------------------------------------------------------------------------------------------|
| Description           | 13 Amp Fused Connection Unit - Unswitched                                                                                                                                                                                                                                                                                                                                                                                                                                                                                                                                                                                                                                                                                                                          |
| Size                  | 86mm x 86mm x 5mm depth                                                                                                                                                                                                                                                                                                                                                                                                                                                                                                                                                                                                                                                                                                                                            |
| Range                 | Selectric 5M-PLUS Screwless                                                                                                                                                                                                                                                                                                                                                                                                                                                                                                                                                                                                                                                                                                                                        |
| Colour                | Satin chrome black insert                                                                                                                                                                                                                                                                                                                                                                                                                                                                                                                                                                                                                                                                                                                                          |
| Material              | Premium grade steel                                                                                                                                                                                                                                                                                                                                                                                                                                                                                                                                                                                                                                                                                                                                                |
| Included              | M3.5 fixing screws & wiring instructions                                                                                                                                                                                                                                                                                                                                                                                                                                                                                                                                                                                                                                                                                                                           |
| Weight                | 0.19kg                                                                                                                                                                                                                                                                                                                                                                                                                                                                                                                                                                                                                                                                                                                                                             |
| Inner Carton Quantity | 10                                                                                                                                                                                                                                                                                                                                                                                                                                                                                                                                                                                                                                                                                                                                                                 |
| Inner Carton Weight   | 1.9kg                                                                                                                                                                                                                                                                                                                                                                                                                                                                                                                                                                                                                                                                                                                                                              |
| Guarantee             | 5 year plate guarantee                                                                                                                                                                                                                                                                                                                                                                                                                                                                                                                                                                                                                                                                                                                                             |
| Barcode               | 5025117016879                                                                                                                                                                                                                                                                                                                                                                                                                                                                                                                                                                                                                                                                                                                                                      |
| Commodity Code        | 85369085                                                                                                                                                                                                                                                                                                                                                                                                                                                                                                                                                                                                                                                                                                                                                           |
| Standards             | BS 1363-4                                                                                                                                                                                                                                                                                                                                                                                                                                                                                                                                                                                                                                                                                                                                                          |
| Notes                 | <ul> <li>A Fused Spur or Connection Unit is commonly used for powerful electrical appliances, such as washing machines, dish washers, extractor fans, hand dryers etc, that need to be installed without a plug. They are also used for electrical items that need to be installed on a separate cable from the ring main, for safety and maintenance purposes</li> <li>Matching metal fuse cover</li> <li>Modular and Euro Media products available within the range</li> <li>Each plate features an integral gasket to prevent moisture transferring from the wall to the plate</li> <li>Screwless plate easily clips on once the product has been installed resulting in a neat and clean finish</li> <li>Minimum back box size required: 25mm depth</li> </ul> |