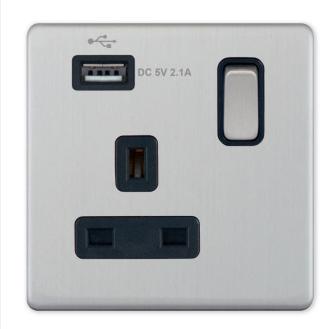

## Data Sheet : 5MPLUS-260

| Code                  | 5MPLUS-260                                                                                                                                                                                                                                                                                                                                                                                 |
|-----------------------|--------------------------------------------------------------------------------------------------------------------------------------------------------------------------------------------------------------------------------------------------------------------------------------------------------------------------------------------------------------------------------------------|
| Description           | 1 Gang 13 Amp Socket with 1 x USB Port SP - Switched                                                                                                                                                                                                                                                                                                                                       |
| Size                  | 86mm x 86mm x 5mm depth                                                                                                                                                                                                                                                                                                                                                                    |
| Range                 | Selectric 5M-PLUS Screwless                                                                                                                                                                                                                                                                                                                                                                |
| Colour                | Satin chrome black insert                                                                                                                                                                                                                                                                                                                                                                  |
| Material              | Premium grade steel                                                                                                                                                                                                                                                                                                                                                                        |
| Included              | M3.5 fixing screws & wiring instructions                                                                                                                                                                                                                                                                                                                                                   |
| Weight                | 0.17kg                                                                                                                                                                                                                                                                                                                                                                                     |
| Inner Carton Quantity | 10                                                                                                                                                                                                                                                                                                                                                                                         |
| Inner Carton Weight   | 1.77kg                                                                                                                                                                                                                                                                                                                                                                                     |
| Guarantee             | 5 year plate guarantee                                                                                                                                                                                                                                                                                                                                                                     |
| Barcode               | 5025117016831                                                                                                                                                                                                                                                                                                                                                                              |
| Commodity Code        | 85369085                                                                                                                                                                                                                                                                                                                                                                                   |
| Standards             | BS 1363-2, BS 5733 & BS EN 60950-1                                                                                                                                                                                                                                                                                                                                                         |
| Notes                 | <ul> <li>USB output - DC 5V 2.1 Amp • 0.3A 50Hz +/- 3Hz</li> <li>Matching curved metal rocker</li> <li>Each plate features an integral gasket to prevent moisture transferring from the wall to the plate</li> <li>Screwless plate easily clips on once the product has been installed resulting in a neat and clean finish</li> <li>Minimum back box size required: 35mm depth</li> </ul> |