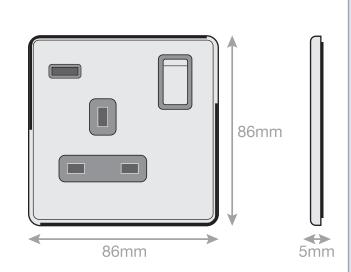

## Data Sheet : 5MPLUS-260

| Code                  | 5MPLUS-260                                                                                                                                                                                                                                                                                                                                                                                 |
|-----------------------|--------------------------------------------------------------------------------------------------------------------------------------------------------------------------------------------------------------------------------------------------------------------------------------------------------------------------------------------------------------------------------------------|
| Description           | 1 Gang 13 Amp Socket with 1 x USB Port SP - Switched                                                                                                                                                                                                                                                                                                                                       |
| Size                  | 86mm x 86mm x 5mm depth                                                                                                                                                                                                                                                                                                                                                                    |
| Range                 | Selectric 5M-PLUS Screwless                                                                                                                                                                                                                                                                                                                                                                |
| Colour                | Satin chrome black insert                                                                                                                                                                                                                                                                                                                                                                  |
| Material              | Premium grade steel                                                                                                                                                                                                                                                                                                                                                                        |
| Included              | M3.5 fixing screws & wiring instructions                                                                                                                                                                                                                                                                                                                                                   |
| Weight                | 0.17kg                                                                                                                                                                                                                                                                                                                                                                                     |
| Inner Carton Quantity | 10                                                                                                                                                                                                                                                                                                                                                                                         |
| Inner Carton Weight   | 1.77kg                                                                                                                                                                                                                                                                                                                                                                                     |
| Guarantee             | 5 year plate guarantee                                                                                                                                                                                                                                                                                                                                                                     |
| Barcode               | 5025117016831                                                                                                                                                                                                                                                                                                                                                                              |
| Commodity Code        | 85369085                                                                                                                                                                                                                                                                                                                                                                                   |
| Standards             | BS 1363-2, BS 5733 & BS EN 60950-1                                                                                                                                                                                                                                                                                                                                                         |
| Notes                 | <ul> <li>USB output - DC 5V 2.1 Amp • 0.3A 50Hz +/- 3Hz</li> <li>Matching curved metal rocker</li> <li>Each plate features an integral gasket to prevent moisture transferring from the wall to the plate</li> <li>Screwless plate easily clips on once the product has been installed resulting in a neat and clean finish</li> <li>Minimum back box size required: 35mm depth</li> </ul> |