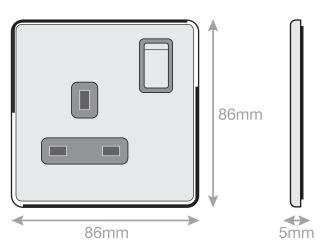

## **5MPLUS-621**

| Code                  | 5MPLUS-621                                                                                                                                                                                                                                                                                                                                                                                                                                              |
|-----------------------|---------------------------------------------------------------------------------------------------------------------------------------------------------------------------------------------------------------------------------------------------------------------------------------------------------------------------------------------------------------------------------------------------------------------------------------------------------|
| Description           | 13 Amp Socket Outlet DP - Switched                                                                                                                                                                                                                                                                                                                                                                                                                      |
| Size                  | 86mm x 86mm x 5mm depth                                                                                                                                                                                                                                                                                                                                                                                                                                 |
| Range                 | Selectric 5M-PLUS Screwless                                                                                                                                                                                                                                                                                                                                                                                                                             |
| Colour                | Antique brass, black insert                                                                                                                                                                                                                                                                                                                                                                                                                             |
| Material              | Premium grade steel                                                                                                                                                                                                                                                                                                                                                                                                                                     |
| Included              | M3.5 fixing screws & wiring instructions                                                                                                                                                                                                                                                                                                                                                                                                                |
| Weight                | 0.2kg                                                                                                                                                                                                                                                                                                                                                                                                                                                   |
| Inner Carton Quantity | 10                                                                                                                                                                                                                                                                                                                                                                                                                                                      |
| Inner Carton Weight   | 2kg                                                                                                                                                                                                                                                                                                                                                                                                                                                     |
| Guarantee             | 5 year plate guarantee                                                                                                                                                                                                                                                                                                                                                                                                                                  |
| Barcode               | 5025117022658                                                                                                                                                                                                                                                                                                                                                                                                                                           |
| Commodity Code        | 85369085                                                                                                                                                                                                                                                                                                                                                                                                                                                |
| Standards             | BS 1363-2                                                                                                                                                                                                                                                                                                                                                                                                                                               |
| Notes                 | <ul> <li>Power socket for standard UK 3 pin plug</li> <li>Matching curved metal rocker</li> <li>Modular and Euro Media products available within the range</li> <li>Each plate features an integral gasket to prevent moisture transferring from the wall to the plate</li> <li>Screwless plate easily clips on once the product has been installed resulting in a neat and clean finish</li> <li>Minimum back box size required: 25mm depth</li> </ul> |