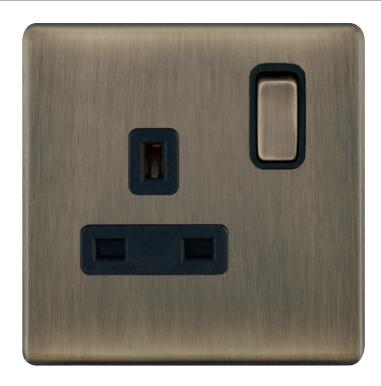

## **5MPLUS-621**

| Code                  | 5MPLUS-621                                                                                                                                                                                                                                                                                                                                                                                                                                              |
|-----------------------|---------------------------------------------------------------------------------------------------------------------------------------------------------------------------------------------------------------------------------------------------------------------------------------------------------------------------------------------------------------------------------------------------------------------------------------------------------|
| Description           | 13 Amp Socket Outlet DP - Switched                                                                                                                                                                                                                                                                                                                                                                                                                      |
| Size                  | 86mm x 86mm x 5mm depth                                                                                                                                                                                                                                                                                                                                                                                                                                 |
| Range                 | Selectric 5M-PLUS Screwless                                                                                                                                                                                                                                                                                                                                                                                                                             |
| Colour                | Antique brass, black insert                                                                                                                                                                                                                                                                                                                                                                                                                             |
| Material              | Premium grade steel                                                                                                                                                                                                                                                                                                                                                                                                                                     |
| Included              | M3.5 fixing screws & wiring instructions                                                                                                                                                                                                                                                                                                                                                                                                                |
| Weight                | 0.2kg                                                                                                                                                                                                                                                                                                                                                                                                                                                   |
| Inner Carton Quantity | 10                                                                                                                                                                                                                                                                                                                                                                                                                                                      |
| Inner Carton Weight   | 2kg                                                                                                                                                                                                                                                                                                                                                                                                                                                     |
| Guarantee             | 5 year plate guarantee                                                                                                                                                                                                                                                                                                                                                                                                                                  |
| Barcode               | 5025117022658                                                                                                                                                                                                                                                                                                                                                                                                                                           |
| Commodity Code        | 85369085                                                                                                                                                                                                                                                                                                                                                                                                                                                |
| Standards             | BS 1363-2                                                                                                                                                                                                                                                                                                                                                                                                                                               |
| Notes                 | <ul> <li>Power socket for standard UK 3 pin plug</li> <li>Matching curved metal rocker</li> <li>Modular and Euro Media products available within the range</li> <li>Each plate features an integral gasket to prevent moisture transferring from the wall to the plate</li> <li>Screwless plate easily clips on once the product has been installed resulting in a neat and clean finish</li> <li>Minimum back box size required: 25mm depth</li> </ul> |